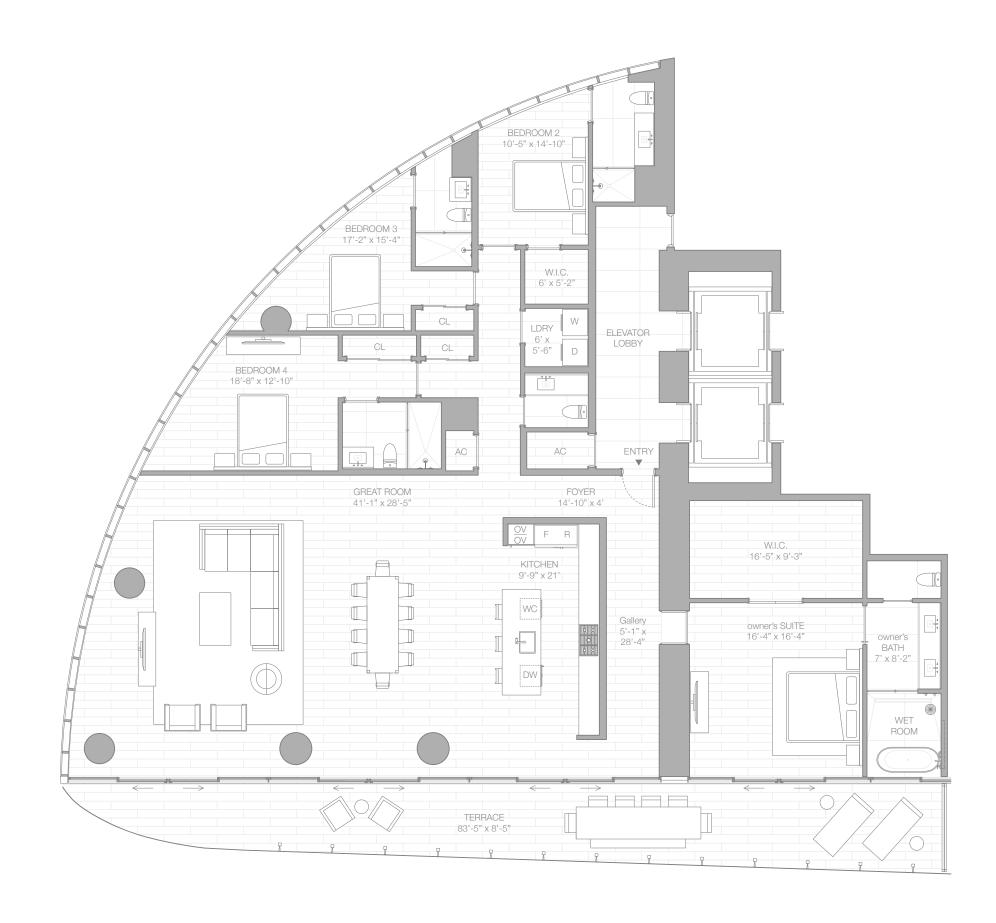

## SKY RESIDENCE

RESIDENCE D SOUTH FLOORS 41-54

4 BEDROOMS 4 BATHROOMS 1 POWDER ROOM

INTERIOR AREA: 3,760 SQ FT / 349.31 SQ M

EXTERIOR AREA: 556 SQ FT / 51.65 SQ M

TOTAL AREA: 4,316 SQ FT / 400.96 SQ M

\*Floor plan not to scale.