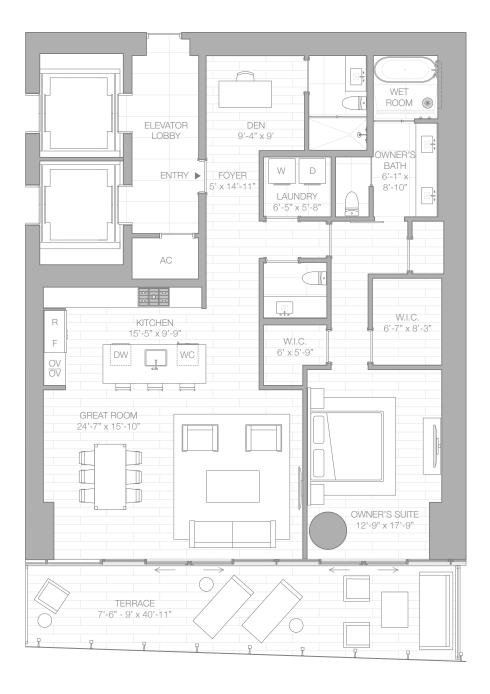

## BAYFRONT RESIDENCE

**RESIDENCE B1** EAST-SOUTH FLOORS 03-07

1 BEDROOM + DEN 2 BATHROOM 1 POWDER ROOM

INTERIOR AREA: 1,922 SQ FT / 178.56 SQ M

EXTERIOR AREA: 334 SQ FT / 31.03 SQ M

TOTAL AREA: 2,256 SQ FT / 209.59 SQ M