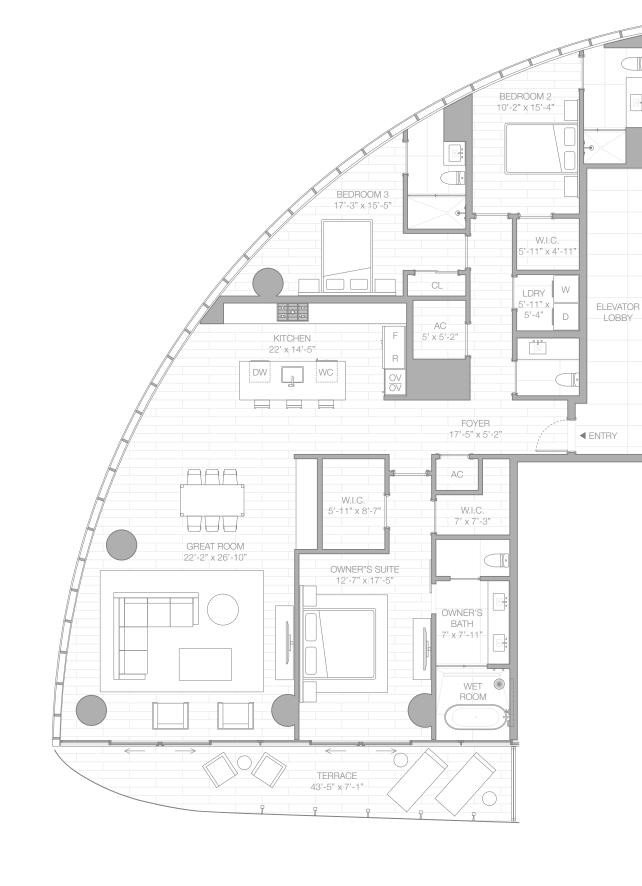

## SIGNATURE RESIDENCE

RESIDENCE A SOUTH FLOORS 10-40

3 BEDROOMS 3 BATHROOMS 1 POWDER ROOM

INTERIOR AREA: 2,709 SQ FT / 251.67 SQ M

EXTERIOR AREA: 249 SQ FT / 23.13 SQ M

TOTAL AREA: 2,958 SQ FT / 274.80 SQ M

\*Floor plan not to scale.

The EDITION Residences, Miami Edgewater are not owned, developed or sold by Marriott International, Inc. or its affiliates ("Marriott"). Two Roads Development LLC uses the EDITION marks under a license from Marriott, which has not confirmed the accuracy of any of the statements or representations made herein. ORAL REPRESENTATIONS CANNOT BE RELIED UPON AS CORRECTLY STATING THE REPRESENTATIONS OF THE DEVELOPER. FOR CORRECT REPRESENTATIONS, MAKE REFERENCE TO THIS BROCHURE AND TO THE DOCUMENTS REQUIRED BY SECTION 718.503, FLORIDA STATUTES, TO BE FURNISHED BY A DEVELOPER TO A BUYER OR LESSEE. All artists or architectural renderings, sketches, graphic materials and photos depicted or otherwise described herein are proposed and conceptual only, and are based upon preliminary development plans, which are subject to constructed measurements. All dimensions for similar units may contain minor variations for similar units may contain minor variations, for similar units may contain minor variations for simpla